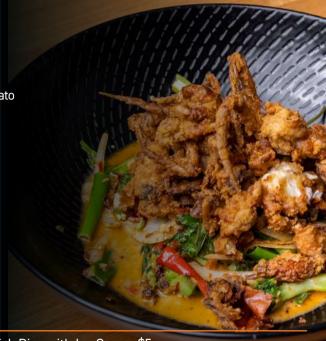

#### Mains:

- · Chilli Jam Soft Shell Crab
- Snow Prawns
- Massaman Beef Curry
- · Garlic Lamb
- · Chilli & Basil Chicken
- Fried Rice/Steamed Rice